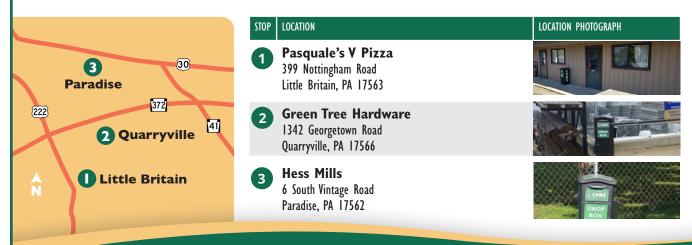

See below and page 2 for maps as well as detailed location information.

# **EASTERN PA SAMPLE PICK UP SYSTEM**DROP BOX LOCATIONS 1-3